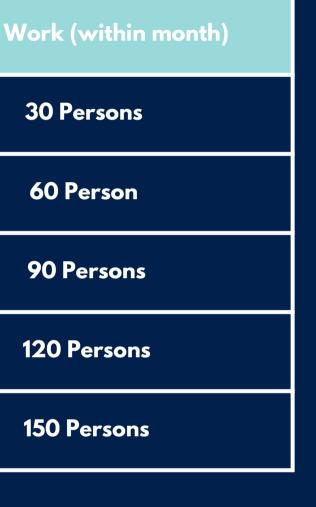

| Months | Income   | Direct Person | Team Work   | Total |
|--------|----------|---------------|-------------|-------|
| 1      | 7500/-   | 5 Persons     | 25 Persons  |       |
| 2      | 15,000/- | 10 Person     | 50 Persons  |       |
| 3      | 22,500/- | 15 Persons    | 75 Persons  |       |
| 4      | 30,000/- | 20 Persons    | 100 Persons |       |
| 5      | 37,500/- | 25 Persons    | 125 Persons |       |